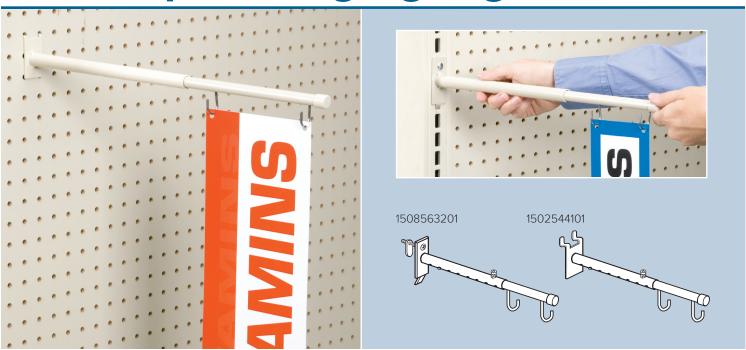

## Hang signs in the aisle to capture attention

Extend the Telescopic Hanging Sign Holder into aisles to capture customer attention and increase sales. Available in two styles to fit either gondola uprights or pegboard, this innovative solution makes it easy to add high-impact hanging banners nearly anywhere.

## Specifications

| Item No.   | Ref. No. | Style           | Finish | Pack |
|------------|----------|-----------------|--------|------|
| 1508563201 | -        | Gondola Upright | Beige  | 1    |
| 1502544101 | -        | Pegboard        | Beige  | 1    |